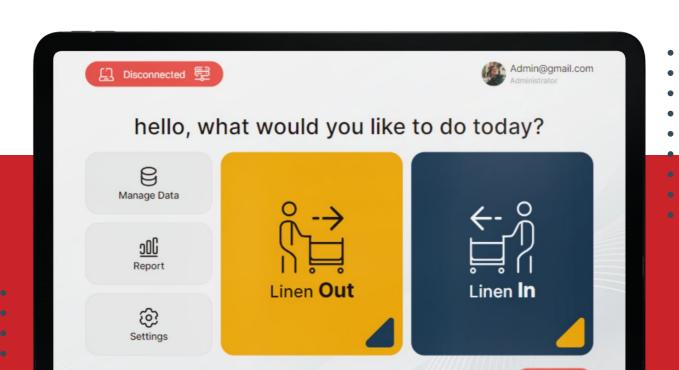

## **KEY** FEATURES

lo, what would you like to do today?

( Logout

Linen OUT & Linen IN