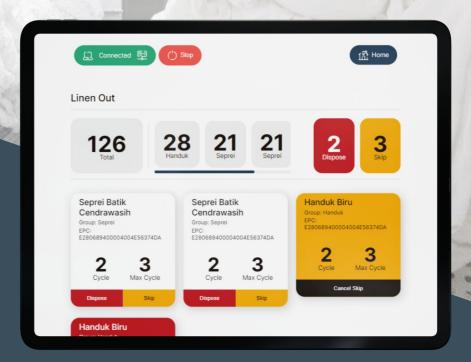

## **KEY** FEATURES

lo, what would you like to do today?

( Logout

Linen OUT & Linen IN

#### Master Asset

| No | Name      | Group              | Max Cycle | Des |
|----|-----------|--------------------|-----------|-----|
| 1  | Linen F&B | Linen Housekeeping | 10        | 30  |
| 2  | Blanket   | Linen Housekeeping | 10        | 27  |
| 3  | Blanket   | Linen Housekeeping | 10        | 82  |