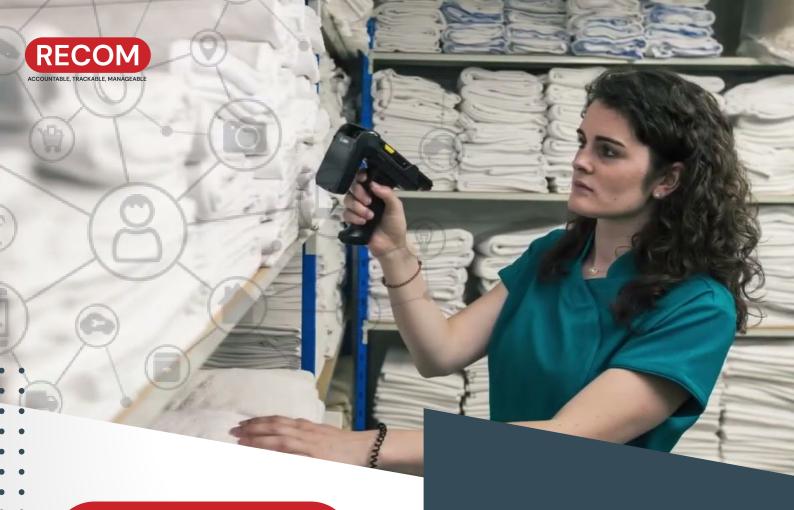

### **ASSET TRACKING SYSTEM**

A system that track Physical Asset or Goods of a Company by using Tag (can be Barcode or RFID) to know where is at, how many times it was used (for semi durable goods), as well theft prevention.

### RECOM ASSET TRACKING FEATURES

Cloud Based System with Offline Capability

Washable RFID Tag

Automation for Counting

Real Time Physical Tracking

**Theft Prevention** 

Detail Information per Unit

Value with Loss & Breakage Information